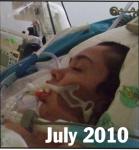

Danielle is a fun loving, talented young lady who sustained a Traumatic Brain Injury when the jet ski she was a passenger on, collided with another jet ski on Lake Springfield, July 11, 2010. Please help support Danielle's continued treatment, care needs, and comforts, please continue to pray for Danielle Loftus.